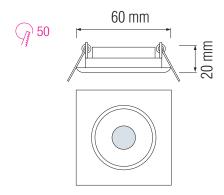

# LED DOWNLIGHT





## **Technical Drawing**



### **Photometric Diagram**



Product&Family Code:





| Technical Data                                  |                      |
|-------------------------------------------------|----------------------|
| Voltage (V)                                     | 220-240V             |
| Product Wattage (W)                             | 1                    |
| Equivalence with incandescent lamp              | 8                    |
| Colour Render Index (Ra)                        | >Ra70                |
| Colour Temperature (K)                          | 2700K / 6400K        |
| Materials                                       | Aluminium            |
| Protection Class                                | II                   |
| Dimmable                                        | No