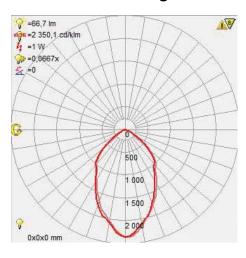

### **Photometric Diagram**

Product&Family Code:

| Technical Data                                  |                      |
|-------------------------------------------------|----------------------|
| Voltage (V)                                     | 220-240V             |
| Product Wattage (W)                             | 1                    |
| Equivalence with incandescent lamp              | 8                    |
| Colour Render Index (Ra)                        | >Ra70                |
| Colour Temperature (K)                          | 2700K / 6400K        |
| Materials                                       | Aluminium            |
| Protection Class                                | II                   |
| Dimmable                                        | No                   |
| EEI                                             | A to A <sup>++</sup> |
| Warm-up time up to 60 %of the full light output | Instant Full Light   |
| Luminous Flux (Im)                              | 45                   |
| Luminous Efficacy (Im/W)                        | 45                   |
| Rated Life (hrs) ①                              | 25.000               |
| IP Rating                                       | 20                   |
| Power Factor                                    | >0.5                 |
| Beam Angle                                      | 60                   |
| Starting Time                                   | <0.2s                |
| Number of ON-OFF cycling                        | x10.000              |